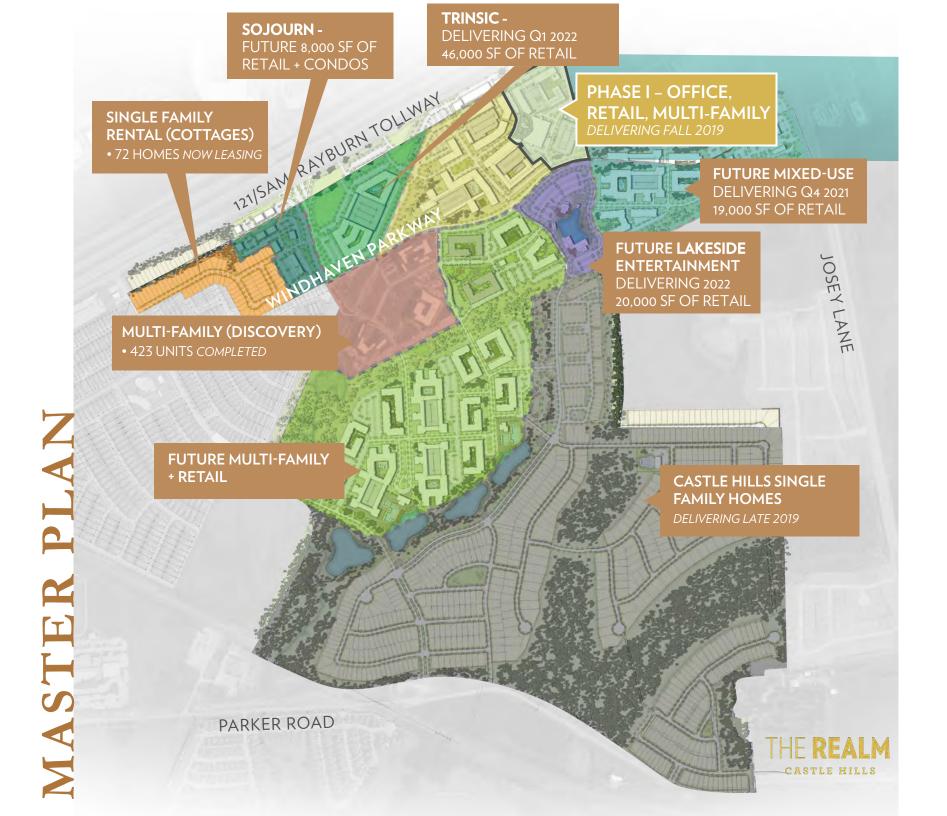

## THE **REALM** CASTLE HILLS

The Realm at Castle Hills is a master-planned, 324-acre, community offering office, retail and luxury living. Inspired by outstanding urban community design, The Realm serves to connect people with each other and their environment. With an overall focus on quality of life, The Realm blends the sophistication of an urban lifestyle with unique and beautiful outdoor activity and event spaces.

Phase I consists of Offices at The Realm and Crescent Park. The property is located just south of State Highway 121 and west of Josey Lane. Offices at The Realm offers an easy commute to workers from Frisco, Plano, The Colony, Carrollton, Irving and Lewisville.

### A CONNECTED COMMUNITY

而而

The Realm is situated just north of Castle Hills, serving as an extension of the existing 2,900 acre singlefamily luxury master-planned community. Castle Hills has grown to more than 4,500 single-family homes and 12,000-plus residents since it first broke ground in 1998. The neighborhood offers a host of amenities, including luxury golf course, lakes, parks, hike-and- bike trails, swimming pools, and on-site schools.