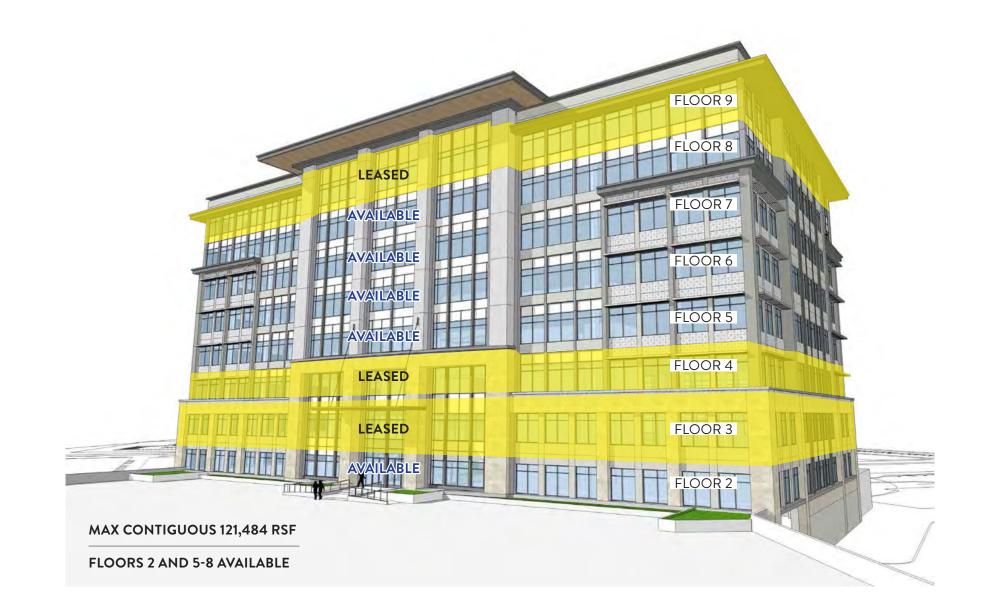

### THE REALM - DELIVERING FALL 2019

- 235,921 RSF office building will include nine floors of Class A office space
- Five level structured parking providing 4:1,000 for the office
- The ground floor will encompass 16,000 SF of restaurant and amenity space, anticipated to be four restaurants
- The Realm offers a fitness facility, computer bars, conference center, Wi-Fi connectivity in all common areas
- Efficient 30,371 RSF floorplates
- Wired Certified: superior levels of broadband internet connectivity and diversity with the building

### **STACKING PLAN**