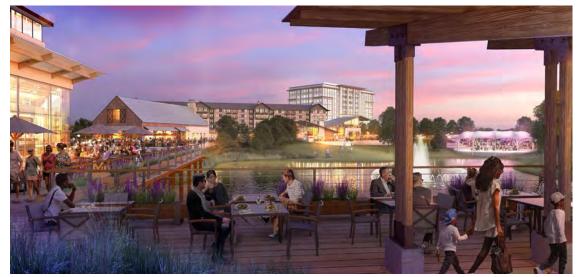

## THE **REALM** CASTLE HILLS

The Realm at Castle Hills is a master-planned, 324-acre, community offering office, retail and luxury living. Inspired by outstanding urban community design, The Realm serves to connect people with each other and their environment. With an overall focus on quality of life, The Realm blends the sophistication of an urban lifestyle with unique and beautiful outdoor activity and event spaces.

### A CONNECTED COMMUNITY

而而

The Realm is situated just north of Castle Hills, serving as an extension of the existing 2,900 acre singlefamily luxury master-planned community. Castle Hills has grown to more than 4,500 single-family homes and 12,000-plus residents since it first broke ground in 1998. The neighborhood offers a host of amenities, including luxury golf course, lakes, parks, hike-and- bike trails, swimming pools, and on-site schools.