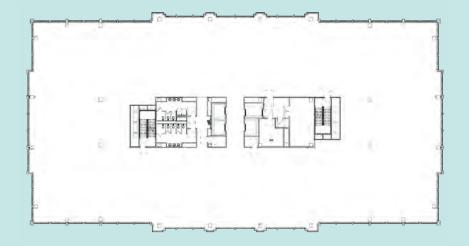

# THE REALM

E

×

17

100-

ar

9-11

21

A

CASTLE HILLS DELIVERING FALL 2019

4.4

2000



### **CRESCENT PARK & RETAIL PROMENADE**







### THE REALM - DELIVERING FALL 2019

- 235,921 RSF office building will include nine floors of Class A office space
- Five level structured parking providing 4:1,000 for the office
- The ground floor will encompass 16,000 SF of restaurant and amenity space, anticipated to be four restaurants
- The Realm offers a fitness facility, computer bars, conference center, Wi-Fi connectivity in all common areas
- Efficient 30,371 RSF floorplates
- Wired Certified: superior levels of broadband internet connectivity and diversity with the building



### **STACKING PLAN**





### **30,371 RSF FLOORPLATE**



2nd Floor



Floors 3-9





















## THE **REALM** CASTLE HILLS

The Realm at Castle Hills is a master-planned, 324-acre, community offering office, retail and luxury living. Inspired by outstanding urban community design, The Realm serves to connect people with each other and their environment. With an overall focus on quality of life, The Realm blends the sophistication of an urban lifestyle with unique and beautiful outdoor activity and event spaces.

Phase I consists of Offices at The Realm and Crescent Park. The property is located just south of State Highway 121 and west of Josey Lane. Offices at The Realm offers an easy commute to workers from Frisco, Plano, The Colony, Carrollton, Irving and Lewisville.

### PHASE ONE FEATURES

- Exceptional tollway visibility provides maximum expo