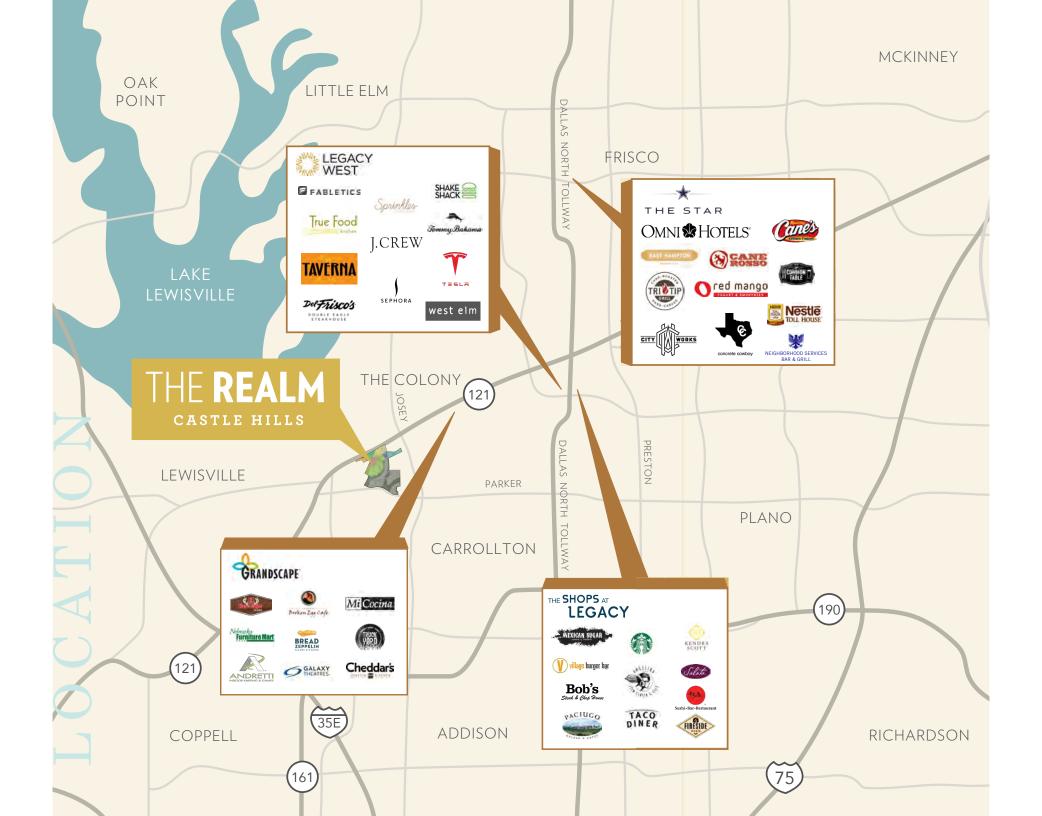

Phase I consists of Offices at The Realm and Crescent Park. The property is located just south of State Highway 121 and west of Josey Lane. Offices at The Realm offers an easy commute to workers from Frisco, Plano, The Colony, Carrollton, Irving and Lewisville.

### PHASE ONE FEATURES

- Exceptional tollway visibility provides maximum exposure
- Modern streetscapes connect office to retail, entertainment and luxury living
- Future office phases provide capacity for business growth
- 4 minutes from Legacy West, Toyota HQ, Liberty Mutual, Fedex, and JPMorgan Chase
- 2 minutes from Grandscape and Nebraska Furniture Mart
- 15 minutes to DFW Airport