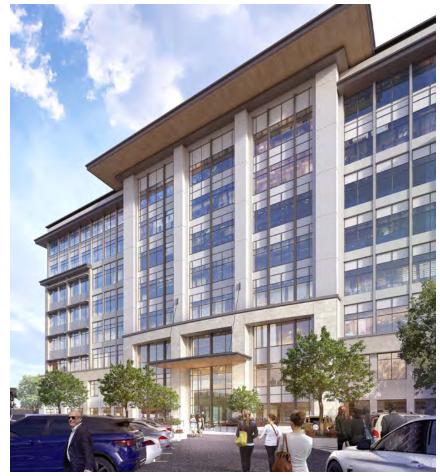

### THE REALM - DELIVERING FALL 2019

- 235,921 RSF office building will include nine floors of Class A office space
- Five level structured parking providing 4:1,000 for the office
- The ground floor will encompass 16,000 SF of restaurant and amenity space, anticipated to be four restaurants
- The Realm offers a fitness facility, computer bars, conference center, Wi-Fi connectivity in all common areas
- Efficient 30,371 RSF floorplates
- Wired Certified: superior levels of broadband internet connectivity and diversity with the building

## THE **REALM** CASTLE HILLS

The Realm at Castle Hills is a master-planned, 324-acre, community offering office, retail and luxury living. Inspired by outstanding urban community design, The Realm serves to connect people with each other and their environment. With an overall focus on quality of life, The Realm blends the sophistication of an urban lifestyle with unique and beautiful outdoor activity and event spaces.