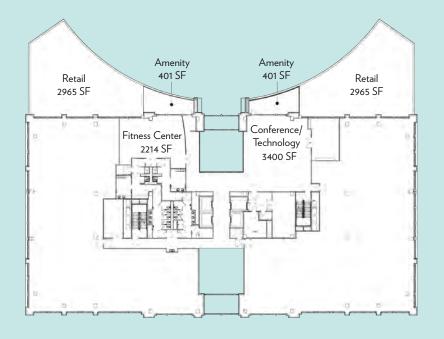

### THE REALM - DELIVERING FALL 2019

- 235,921 RSF office building will include nine floors of Class A office space
- Five level structured parking providing 4:1,000 for the office
- The ground floor will encompass 16,000 SF of restaurant and amenity space, anticipated to be four restaurants
- The Realm offers a fitness facility, computer bars, conference center, Wi-Fi connectivity in all common areas
- Efficient 30,371 RSF floorplates
- Wired Certified: superior levels of broadband internet connectivity and diversity with the building

### **30,371 RSF FLOORPLATE**

2nd Floor

Floors 3-9