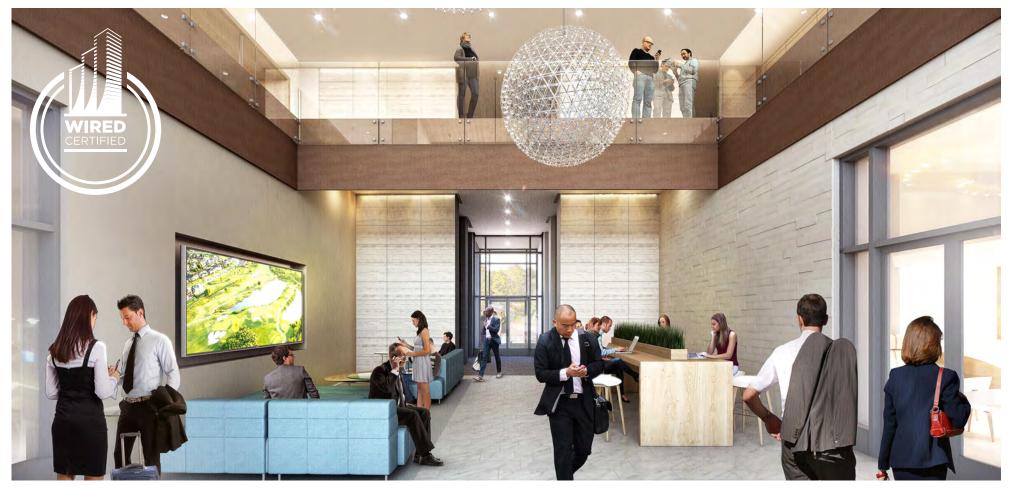

### THE REALM - DELIVERING FALL 2019

- 235,921 RSF office building will include nine floors of Class A office space
- Five level structured parking providing 4:1,000 for the office
- The ground floor will encompass 16,000 SF of restaurant and amenity space, anticipated to be four restaurants
- The Realm offers a fitness facility, computer bars, conference center, Wi-Fi connectivity in all common areas
- Efficient 30,371 RSF floorplates
- Wired Certified: superior levels of broadband internet connectivity and diversity with the building