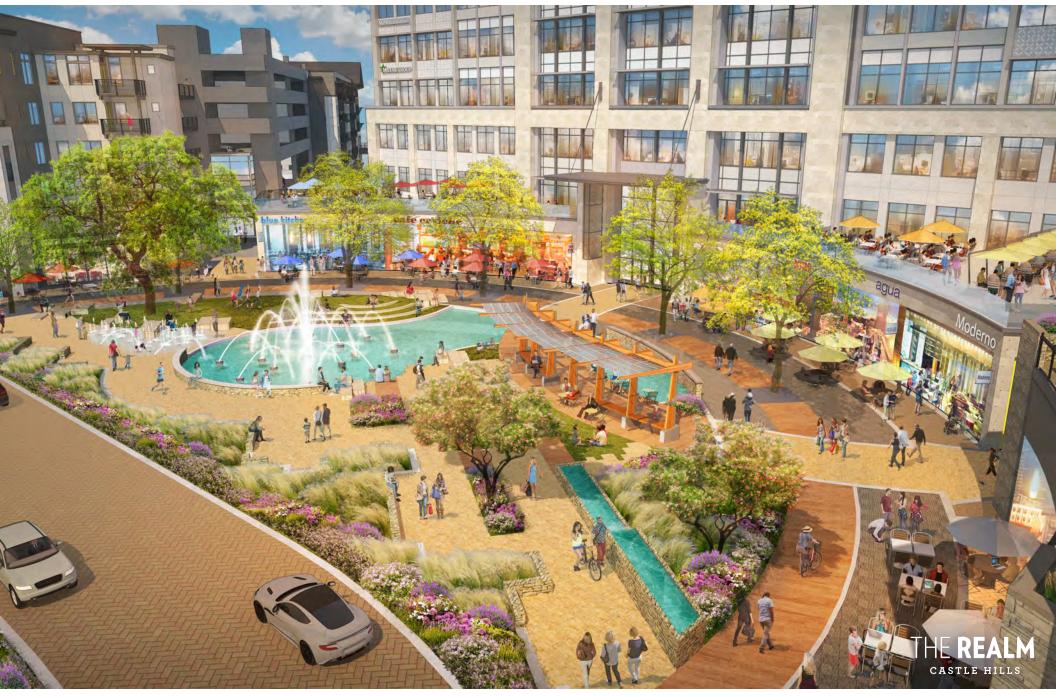

### **CRESCENT PARK & RETAIL PROMENADE**

## THE **REALM** CASTLE HILLS

The Realm at Castle Hills is a master-planned, 324-acre, community offering office, retail and luxury living. Inspired by outstanding urban community design, The Realm serves to connect people with each other and their environment. With an overall focus on quality of life, The Realm blends the sophistication of an urban lifestyle with unique and beautiful outdoor activity and event spaces.