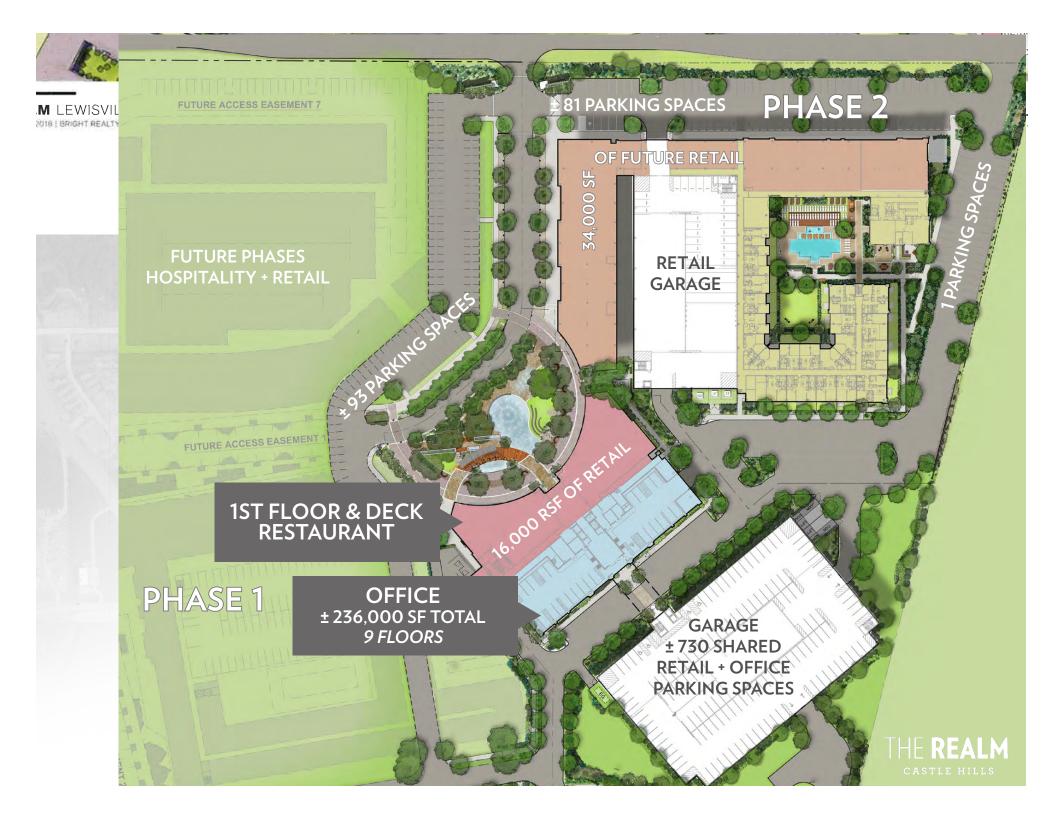

### THE REALM - DELIVERING FALL 2019

- 235,921 RSF office building will include nine floors of Class A office space
- Five level structured parking providing 4:1,000 for the office
- The ground floor will encompass 16,000 SF of restaurant and amenity space, anticipated to be four restaurants
- The Realm offers a fitness facility, computer bars, conference center, Wi-Fi connectivity in all common areas
- Efficient 30,371 RSF floorplates
- Wired Certified: superior levels of broadband internet connectivity and diversity with the building

Phase I consists of Offices at The Realm and Crescent Park. The property is located just south of State Highway 121 and west of Josey Lane. Offices at The Realm offers an easy commute to workers from Frisco, Plano, The Colony, Carrollton, Irving and Lewisville.

### PHASE ONE FEATURES

- Exceptional tollway visibility provides maximum exposure
- Modern streetscapes connect office to retail, entertainment and luxury living
- Future office phases provide capacity for business growth
- 4 minutes from Legacy West, Toyota HQ, Liberty Mutual, Fedex, and JPMorgan Chase
- 2 minutes from Grandscape and Nebraska Furniture Mart
- 15 minutes to DFW Airport