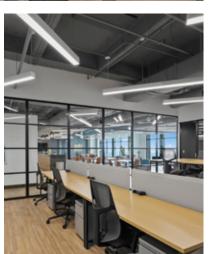

## PROPERTY HIGHLIGHTS

- 235,921 RSF building includes nine floors of Class A office space
- Five level structured parking providing 4:1,000 for the office
- Ground floor encompasses 16,000 SF of restaurant and retail space
- Amenities include a fitness facility, computer bars, tenant lounge, conference center, Wi-Fi connectivity in all common areas
- Efficient 30,371 RSF floorplates