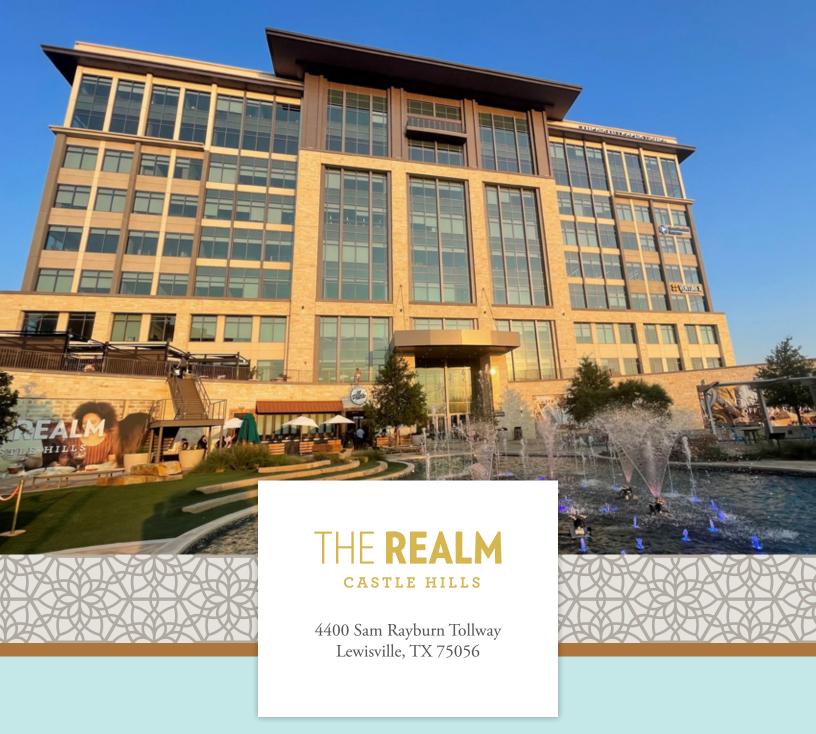

## MASTER PLAN + OVERVIEW

The Realm at Castle Hills is a master-planned, 324-acre, community offering office, retail and luxury living. Inspired by outstanding urban community design, The Realm serves to connect people with each other and their environment. With an overall focus on quality of life, The Realm blends the sophistication of an urban lifestyle with unique and beautiful outdoor activity and event spaces.

The property is located just south of State Highway 121 and west of Josey Lane. Offices at The Realm offers an easy commute to workers from Frisco, Plano, The Colony, Carrollton, Irving and Lewisville.