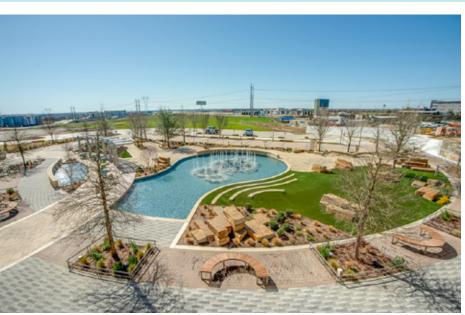

## MASTER PLAN + OVERVIEW

The Realm at Castle Hills is a master-planned, 324-acre, community offering office, retail and luxury living. Inspired by outstanding urban community design, The Realm serves to connect people with each other and their environment. With an overall focus on quality of life, The Realm blends the sophistication of an urban lifestyle with unique and beautiful outdoor activity and event spaces.

### THE REALM FEATURES

- Exceptional tollway visibility provides maximum exposure
- Modern streetscapes connect office to retail, entertainment and luxury living
- Additional 35,000 sf of restaurant and retail opportunity
- Future office phases provide capacity for business growth
- 5 minutes from Legacy West, Toyota HQ, Liberty Mutual, Fedex, and JPMorgan Chase
- 2 minutes from Grandscape and Nebraska Furniture Mart
- 15 minutes to DFW Airport