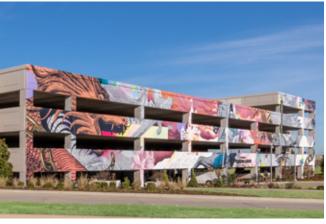

## PROPERTY HIGHLIGHTS

- 235,921 RSF building includes nine floors of Class A office space
- Five level structured parking providing 4:1,000 for the office
- Ground floor encompasses 16,000 SF of restaurant and retail space
- Amenities include a fitness facility, computer bars, tenant lounge, conference center, Wi-Fi connectivity in all common areas
- Efficient 30,371 RSF floorplates

### THE REALM FEATURES

- Exceptional tollway visibility provides maximum exposure
- Modern streetscapes connect office to retail, entertainment and luxury living
- Additional 35,000 sf of restaurant and retail opportunity
- Future office phases provide capacity for business growth
- 5 minutes from Legacy West, Toyota HQ, Liberty Mutual, Fedex, and JPMorgan Chase
- 2 minutes from Grandscape and Nebraska Furniture Mart
- 15 minutes to DFW Airport