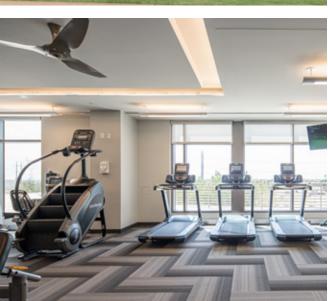

## PROPERTY HIGHLIGHTS

- 235,921 RSF building includes nine floors of Class A office space
- Five level structured parking providing 4:1,000 for the office
- Ground floor encompasses 16,000 SF of restaurant and retail space
- Amenities include a fitness facility, computer bars, tenant lounge, conference center, Wi-Fi connectivity in all common areas
- Efficient 30,371 RSF floorplates

## **AMENITIES**

Community lounge with coffee bar & patio seating

Wi-Fi connectivity in all common spaces

Trendy restaurants on first floor with outdoor seating

Onsite management & security

Computer bars

Conference center

Fitness center with locker room and showers

Onsite ownership