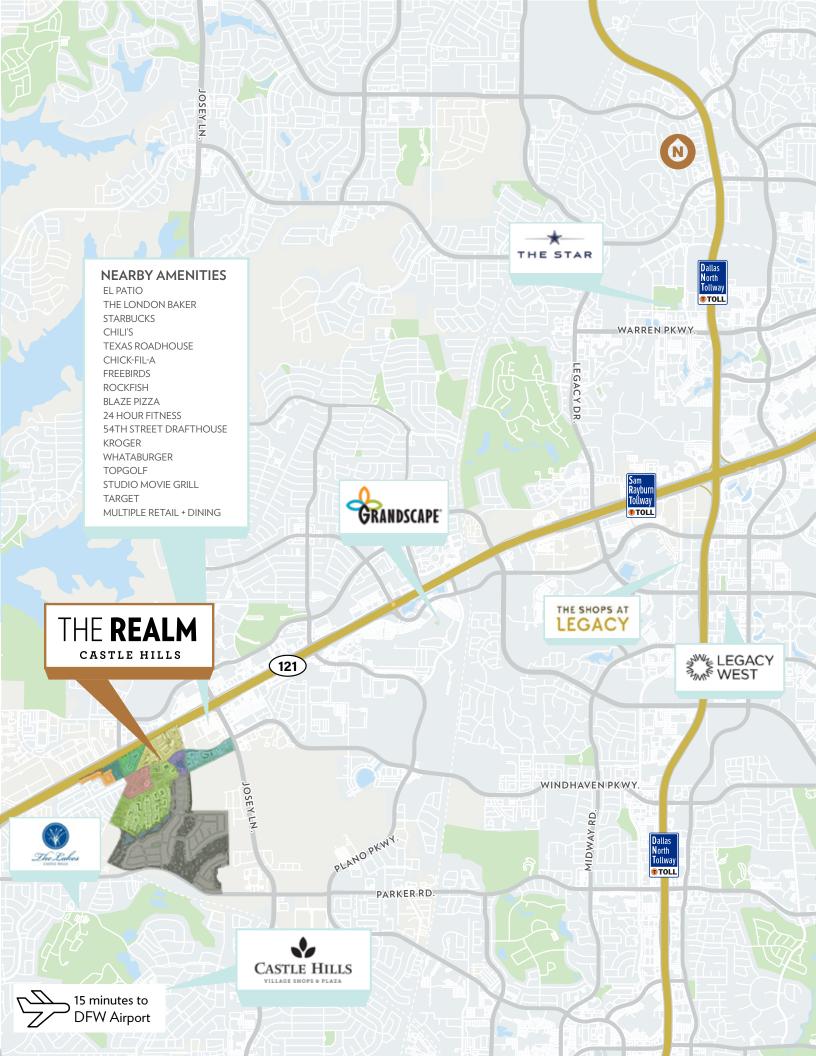

The property is located just south of State Highway 121 and west of Josey Lane. Offices at The Realm offers an easy commute to workers from Frisco, Plano, The Colony, Carrollton, Irving and Lewisville.

### THE REALM FEATURES

- Exceptional tollway visibility provides maximum exposure
- Modern streetscapes connect office to retail, entertainment and luxury living
- Additional 35,000 sf of restaurant and retail opportunity
- Future office phases provide capacity for business growth
- 5 minutes from Legacy West, Toyota HQ, Liberty Mutual, Fedex, and JPMorgan Chase
- 2 minutes from Grandscape and Nebraska Furniture Mart
- 15 minutes to DFW Airport