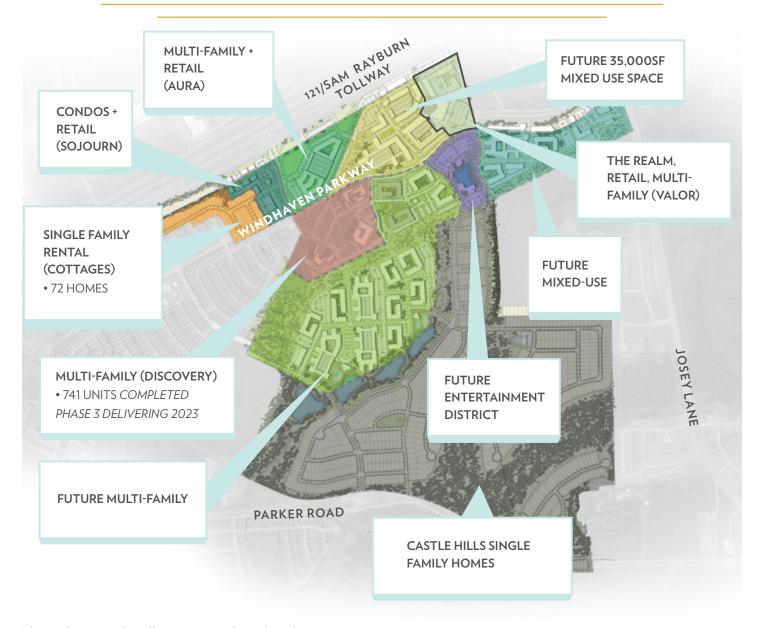

## MASTER PLAN + OVERVIEW

The Realm at Castle Hills is a master-planned, 324-acre, community offering office, retail and luxury living. Inspired by outstanding urban community design, The Realm serves to connect people with each other and their environment. With an overall focus on quality of life, The Realm blends the sophistication of an urban lifestyle with unique and beautiful outdoor activity and event spaces.

The property is located just south of State Highway 121 and west of Josey Lane. Offices at The Realm offers an easy commute to workers from Frisco, Plano, The Colony, Carrollton, Irving and Lewisville.

### THE REALM FEATURES

- Exceptional tollway visibility provides maximum exposure
- Modern streetscapes connect office to retail, entertainment and luxury living
- Additional 35,000 sf of restaurant and retail opportunity
- Future office phases provide capacity for business growth
- 5 minutes from Legacy West, Toyota HQ, Liberty Mutual, Fedex, and JPMorgan Chase
- 2 minutes from Grandscape and Nebraska Furniture Mart
- 15 minutes to DFW Airport