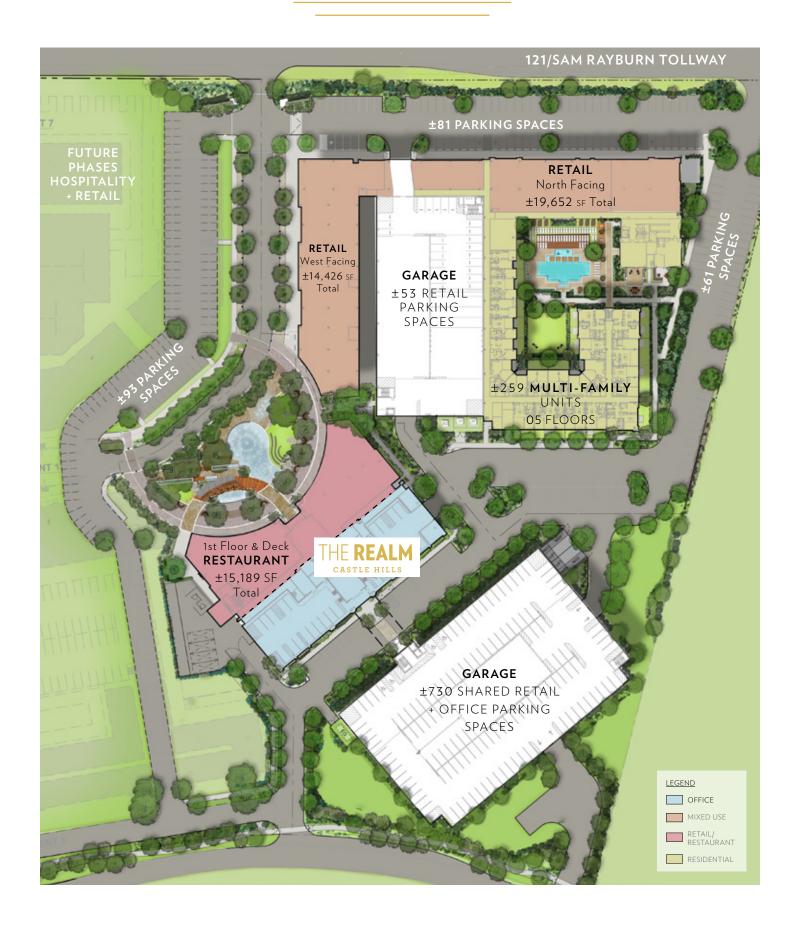

## SITE PLAN

### THE REALM FEATURES

- Exceptional tollway visibility provides maximum exposure
- Modern streetscapes connect office to retail, entertainment and luxury living
- Additional 35,000 sf of restaurant and retail opportunity
- Future office phases provide capacity for business growth
- 5 minutes from Legacy West, Toyota HQ, Liberty Mutual, Fedex, and JPMorgan Chase
- 2 minutes from Grandscape and Nebraska Furniture Mart
- 15 minutes to DFW Airport