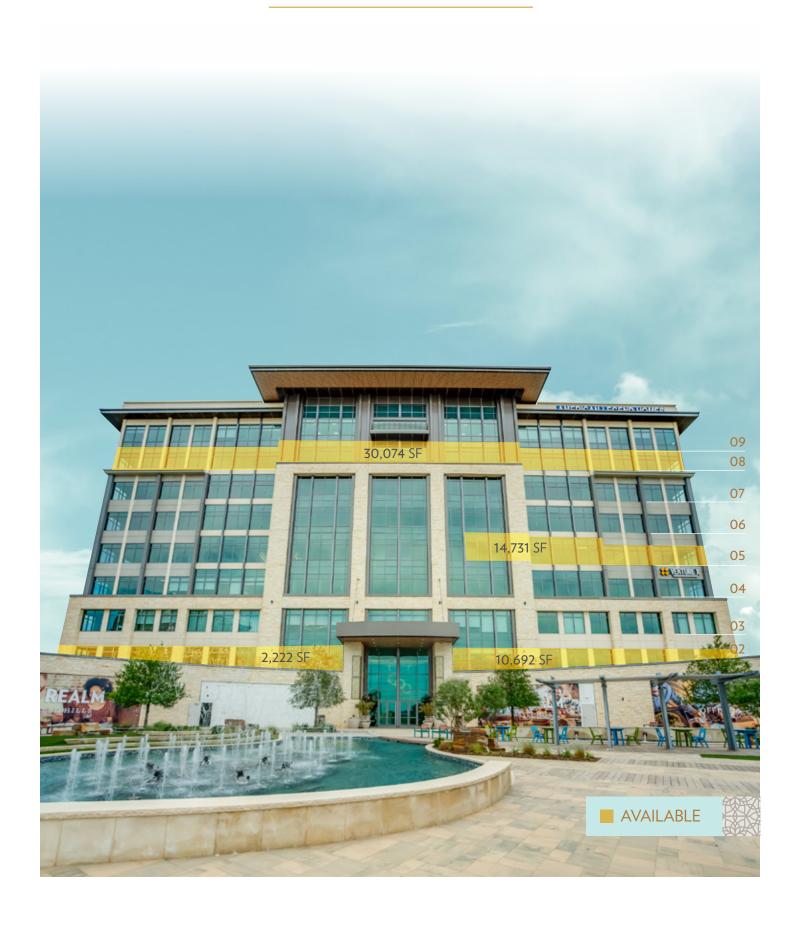

# STACKING PLAN

## PROPERTY HIGHLIGHTS

- 235,921 RSF building includes nine floors of Class A office space
- Five level structured parking providing 4:1,000 for the office
- Ground floor encompasses 16,000 SF of restaurant and retail space
- Amenities include a fitness facility, computer bars, tenant lounge, conference center, Wi-Fi connectivity in all common areas
- Efficient 30,371 RSF floorplates