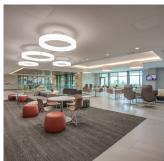

## AMENITIES

Community lounge with coffee bar & patio seating

Computer bars

Wi-Fi connectivity in all common spaces

Conference center

Trendy restaurants on first floor with outdoor seating

Fitness center with locker room and showers