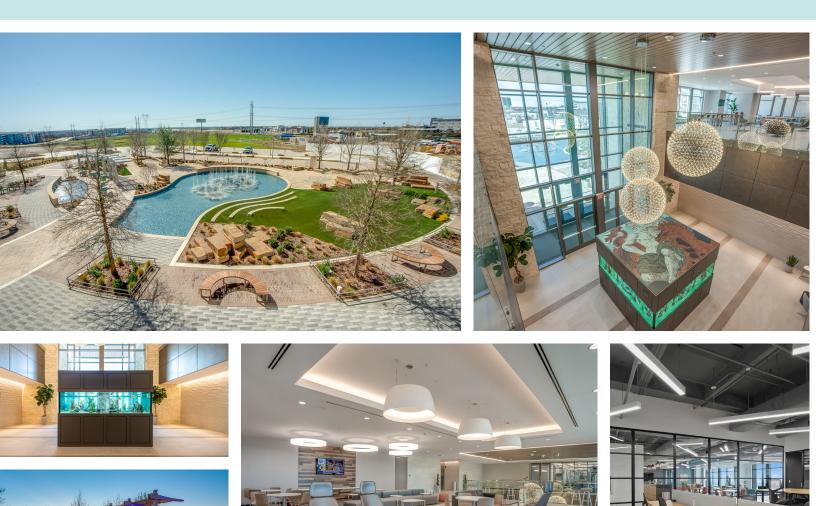

## AMENITIES

Community lounge with coffee bar & patio seating

Computer bars

Wi-Fi connectivity in all common spaces

Conference center

Trendy restaurants on first floor with outdoor seating

Fitness center with locker room and showers

## MASTER PLAN + OVERVIEW

The Realm at Castle Hills is a master-planned, 324acre, community offering office, retail and luxury living. Inspired by outstanding urban community design, The Realm serves to connect people with each other and their environment. With an overall focus on quality of life, The Realm blends the sophistication of an urban lifestyle with unique and beautiful outdoor activity and event spaces.