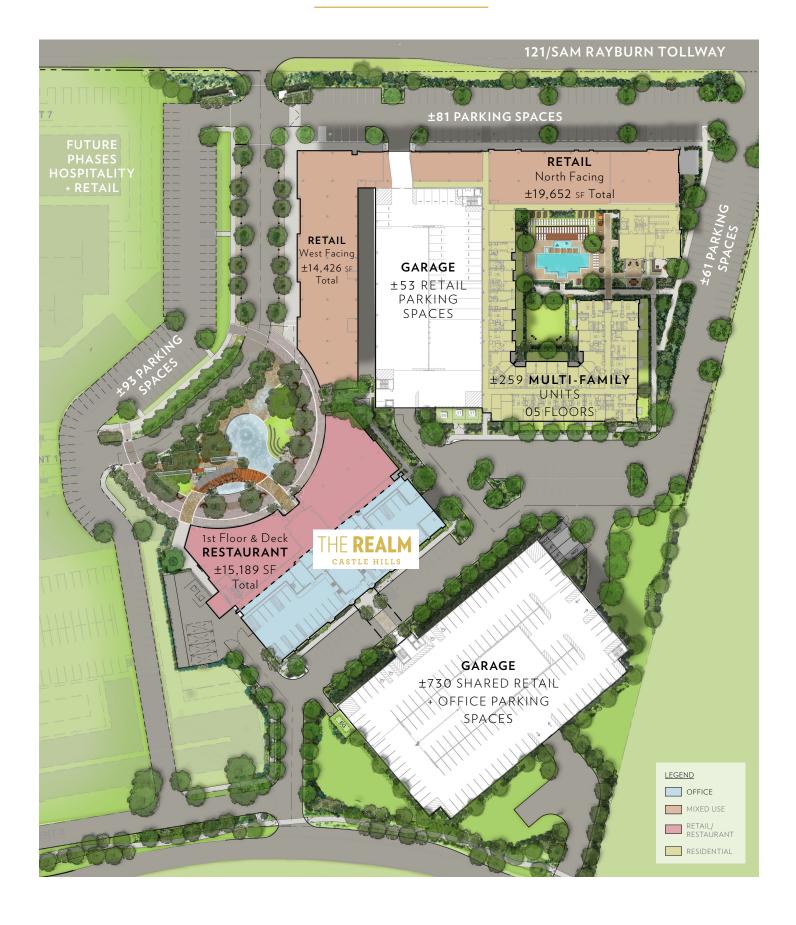

### SITE PLAN

## PROPERTY HIGHLIGHTS

- 235,921 RSF building includes nine floors of Class A office space
- Five level structured parking providing 4:1,000 for the office
- Ground floor encompasses 16,000 SF of restaurant and retail space
- Amenities include a fitness facility, computer bars, tenant lounge, conference center, Wi-Fi connectivity in all common areas
- Efficient 30,371 RSF floorplates