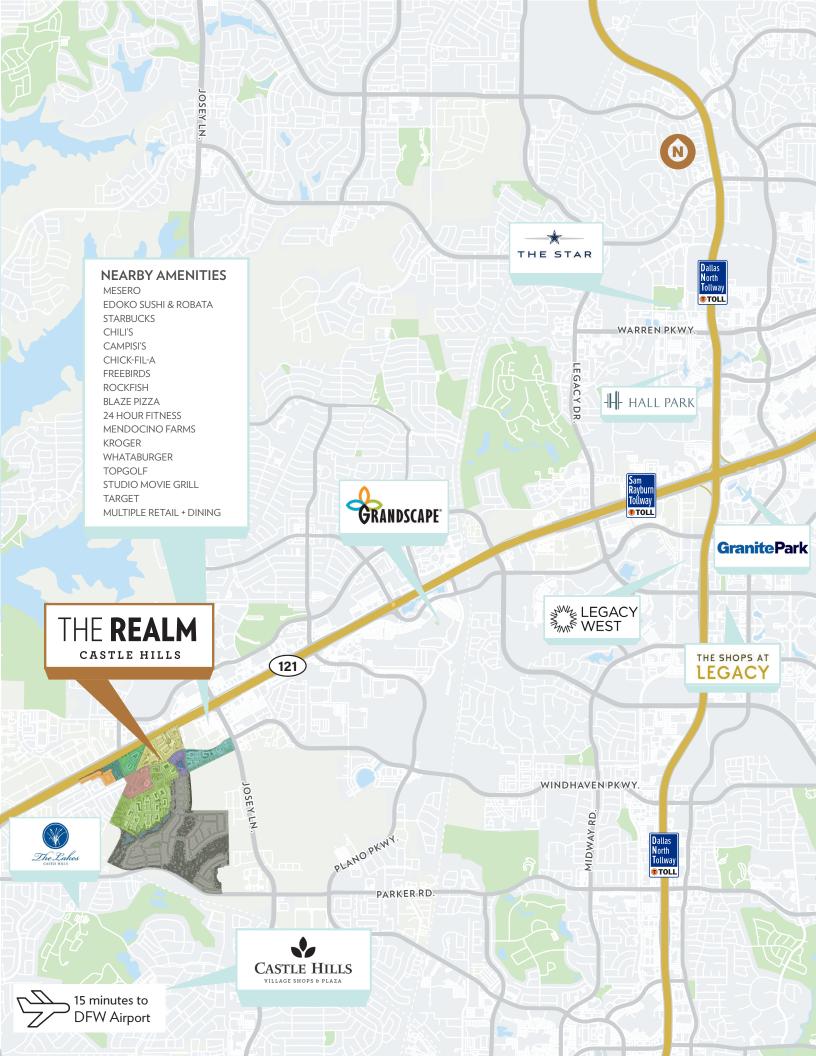

The property is located just south of State Highway 121 and west of Josey Lane. Offices at The Realm offers an easy commute to workers from Frisco, Plano, The Colony, Carrollton, Irving and Lewisville.

### THE REALM FEATURES

- Exceptional tollway visibility provides maximum exposure
- Modern streetscapes connect office to retail, entertainment and luxury living
- Additional 35,000 sf of restaurant and retail opportunity
- Future office phases provide capacity for business growth
- 5 minutes from Legacy West, Toyota HQ, Liberty Mutual, Fedex, and JPMorgan Chase
- 2 minutes from Grandscape and Nebraska Furniture Mart
- 15 minutes to DFW Airport