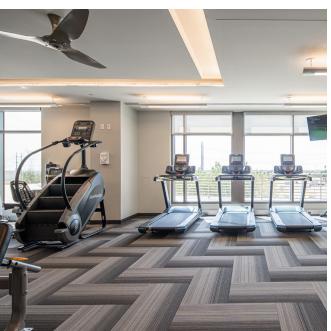

## AMENITIES

Community lounge with coffee bar & patio seating

Computer bars

Wi-Fi connectivity in all common spaces

Conference center

Trendy restaurants on first floor with outdoor seating

Fitness center with locker room and showers