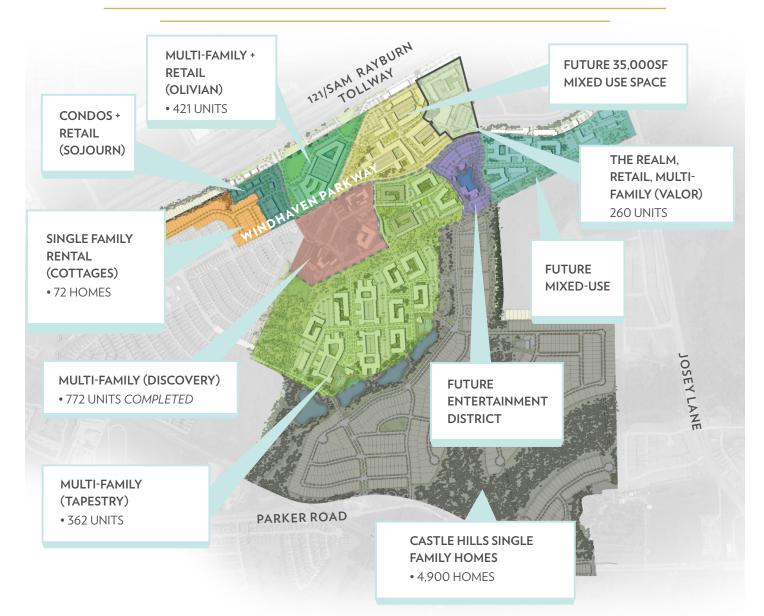

## MASTER PLAN + OVERVIEW

The Realm at Castle Hills is a master-planned, 324acre, community offering office, retail and luxury living. Inspired by outstanding urban community design, The Realm serves to connect people with each other and their environment. With an overall focus on quality of life, The Realm blends the sophistication of an urban lifestyle with unique and beautiful outdoor activity and event spaces.

### THE REALM FEATURES

- Exceptional tollway visibility provides maximum exposure
- Modern streetscapes connect office to retail, entertainment and luxury living
- Additional 35,000 sf of restaurant and retail opportunity
- Future office phases provide capacity for business growth
- 5 minutes from Legacy West, Toyota HQ, Liberty Mutual, Fedex, and JPMorgan Chase
- 2 minutes from Grandscape and Nebraska Furniture Mart
- 15 minutes to DFW Airport