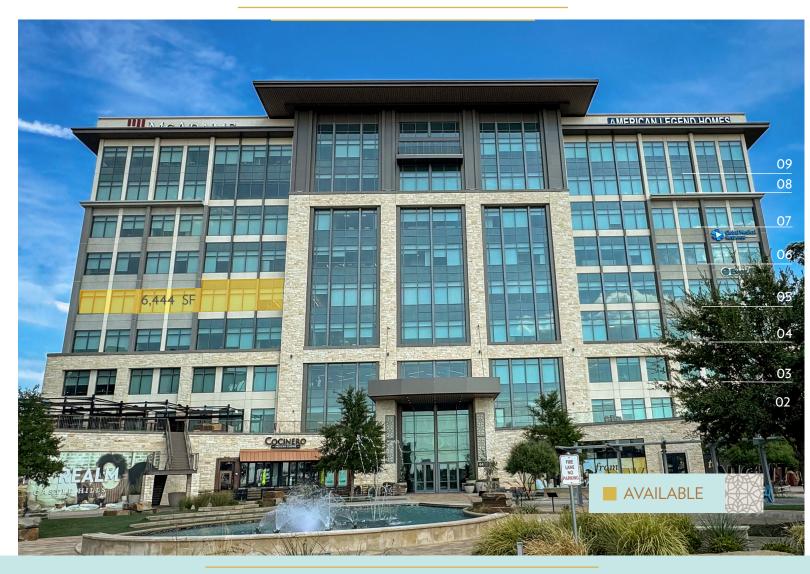

4400 Sam Rayburn Tollway Lewisville, TX 75056





## PROPERTY HIGHLIGHTS

- 235,921 RSF building includes nine floors of Class A office space
- Five level structured parking providing 4:1,000 for the office
- Ground floor encompasses 16,000 SF of restaurant and retail space
- Amenities include a fitness facility, computer bars, tenant lounge, conference center, Wi-Fi connectivity in all common areas
- Efficient 30,371 RSF floorplates



## AMENITIES



Community lounge with coffee bar & patio seating



Computer bars



Wi-Fi connectivity in all common spaces



Conference center



Trendy restaurants on first floor with outdoor seating

Fitness center with locker room and showers



Onsite management & security



Onsite ownership













### SITE PLAN



# STACKING PLAN



### YOU'RE COVERED WITH US. OUR COVERED PARKING PROVIDES YOU AND YOUR CAR RELIEF IN THE TEXAS HEAT

July/August average temperature in Dallas **96**° After just one hour,

the average in-car temperature is 43 degrees higher than the outdoor temperature **139**°

- Protects your car from extreme weather
- Keeps you cooler
- Supports vehicle performance
- Safety

## MASTER PLAN + OVERVIEW



The Realm at Castle Hills is a master-planned, 324acre, community offering office, retail and luxury living. Inspired by outstanding urban community design, The Realm serves to connect people with each other and their environment. With an overall focus on quality of life, The Realm blends the sophistication of an urban lifestyle with unique and beautiful outdoor activity and event spaces.

The property