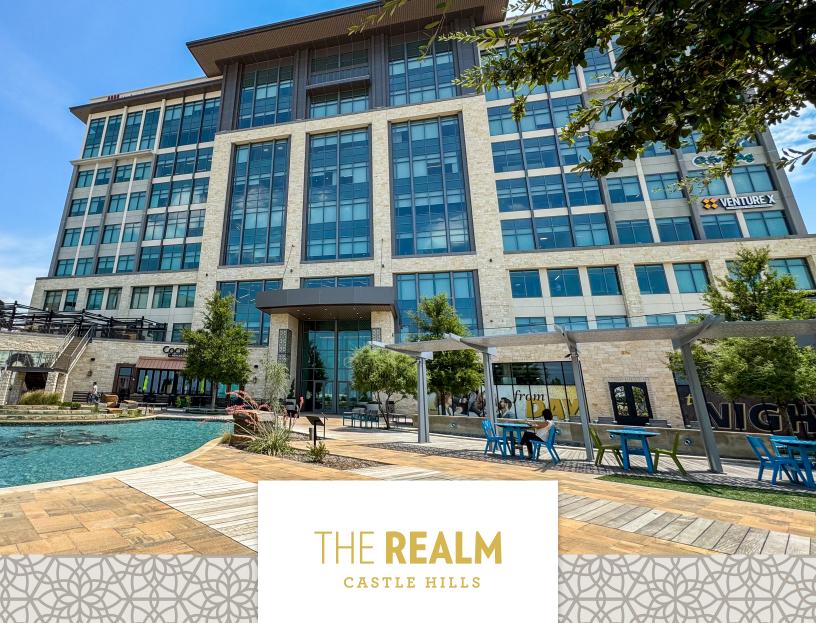

## MASTER PLAN + OVERVIEW

The Realm at Castle Hills is a master-planned, 324acre, community offering office, retail and luxury living. Inspired by outstanding urban community design, The Realm serves to connect people with each other and their environment. With an overall focus on quality of life, The Realm blends the sophistication of an urban lifestyle with unique and beautiful outdoor activity and event spaces.

The property is located just south of State Highway 121 and west of Josey Lane. Offices at The Realm offers an easy commute to workers from Frisco, Plano, The Colony, Carrollton, Irving and Lewisville.

### THE REALM FEATURES

- Exceptional tollway visibility provides maximum exposure
- Modern streetscapes connect office to retail, entertainment and luxury living
- Additional 35,000 sf of restaurant and retail opportunity
- Future office phases provide capacity for business growth
- 5 minutes from Legacy West, Toyota HQ, Liberty Mutual, Fedex, and JPMorgan Chase
- 2 minutes from Grandscape and Nebraska Furniture Mart
- 15 minutes to DFW Airport