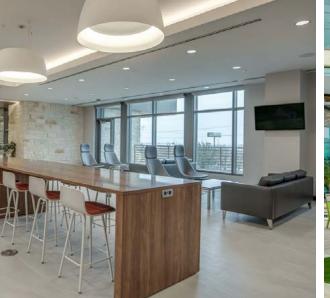

Fitness facility • Tenant lounge • Conference center

## AMENITIES INCLUDE:

Community Lounge with coffee bar and patio

Wi-Fi connection in common spaces

30+ restaurants and retail spaces on ground floor

On-site management & security

Computer bars

Conference center

Fully-equipped fitness center

On-site ownership