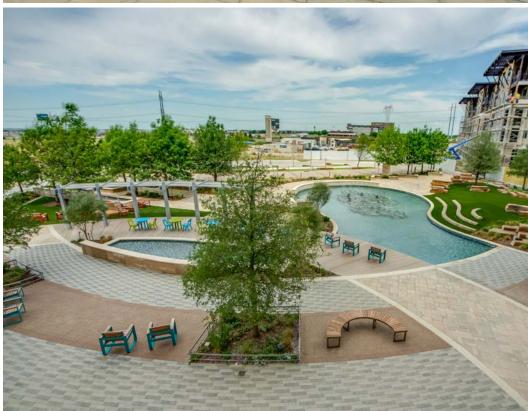

#### WORK, CONNECT, & THRIVE — ALL IN ONE PLACE

The Realm at Castle Hills is a premier, master-planned development spanning 324 acres. Offerings include modern office spaces alongside retail and luxury living. Designed to foster connectivity and productivity, The Realm provides businesses with a dynamic environment that blends urban sophistication with functional workspaces.

#### elevated dining, retail, & entertainment

Located in the heart of the dynamic North Texas region, The Realm offers an unmatched opportunity to experience premier shopping, dining, and entertainment. Just minutes away, Legacy West delivers an upscale, open-air shopping experience with luxury brands alongside a world-class food hall and vibrant nightlife. Grandscape takes entertainment to the next level, featuring immersive attractions and an exciting mix of restaurants and flagship retailers. Whether you're in search of high-end fashion, a lively dining atmosphere, or the latest in entertainment, The Realm is at the center of it all.