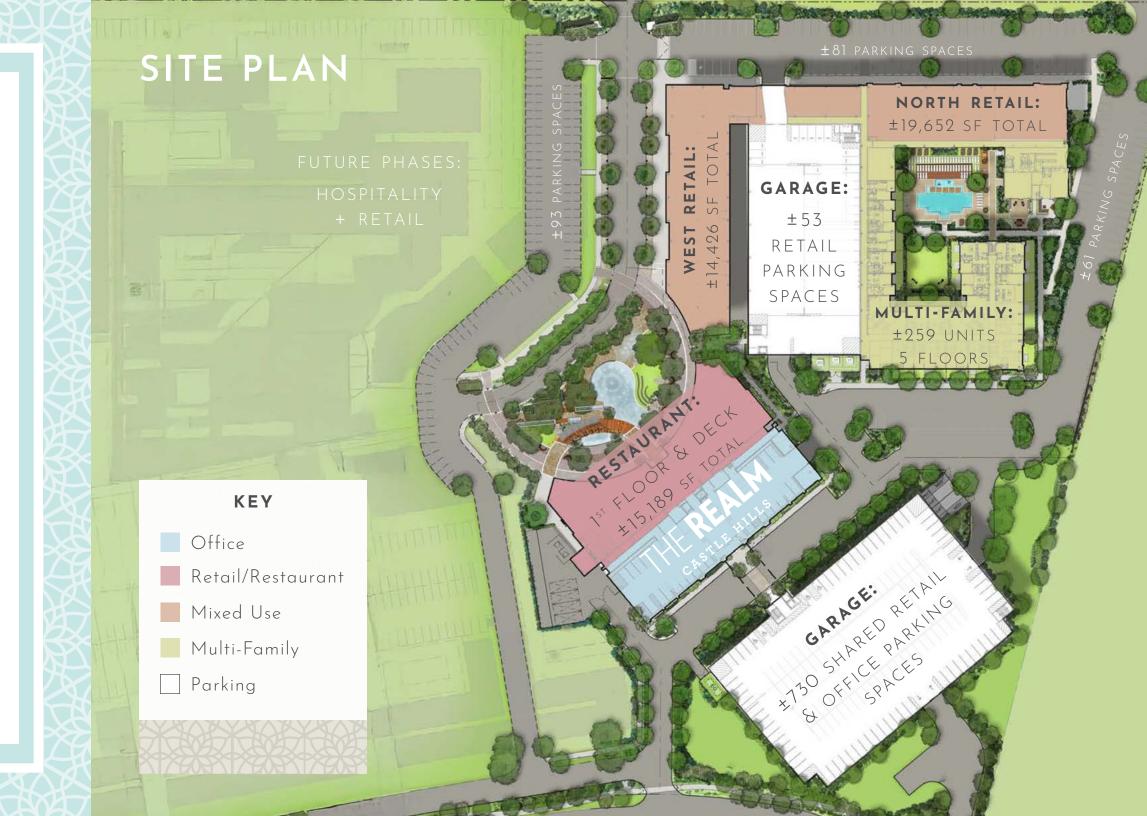

## PROPERTY HIGHLIGHTS

235,921 RSF building size • Nine floors of Class A office space

Efficient floorplates • 4/1,000 parking ratio • Five floor parking garage

16,000 SF of restaurants and retail spaces on the ground floor

## AMENITIES INCLUDE:

Community Lounge with coffee bar and patio

Wi-Fi connection in common spaces

30+ restaurants and retail spaces on ground floor

On-site management & security

Computer bars

Conference center