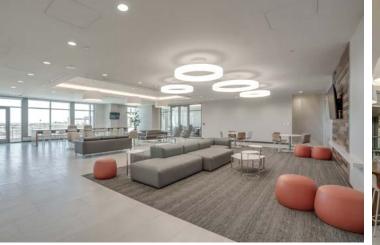

Fitness facility • Tenant lounge • Conference center

## AMENITIES INCLUDE:

Community Lounge with coffee bar and patio

Wi-Fi connection in common spaces

30+ restaurants and retail spaces on ground floor

On-site management & security

Computer bars

Conference center