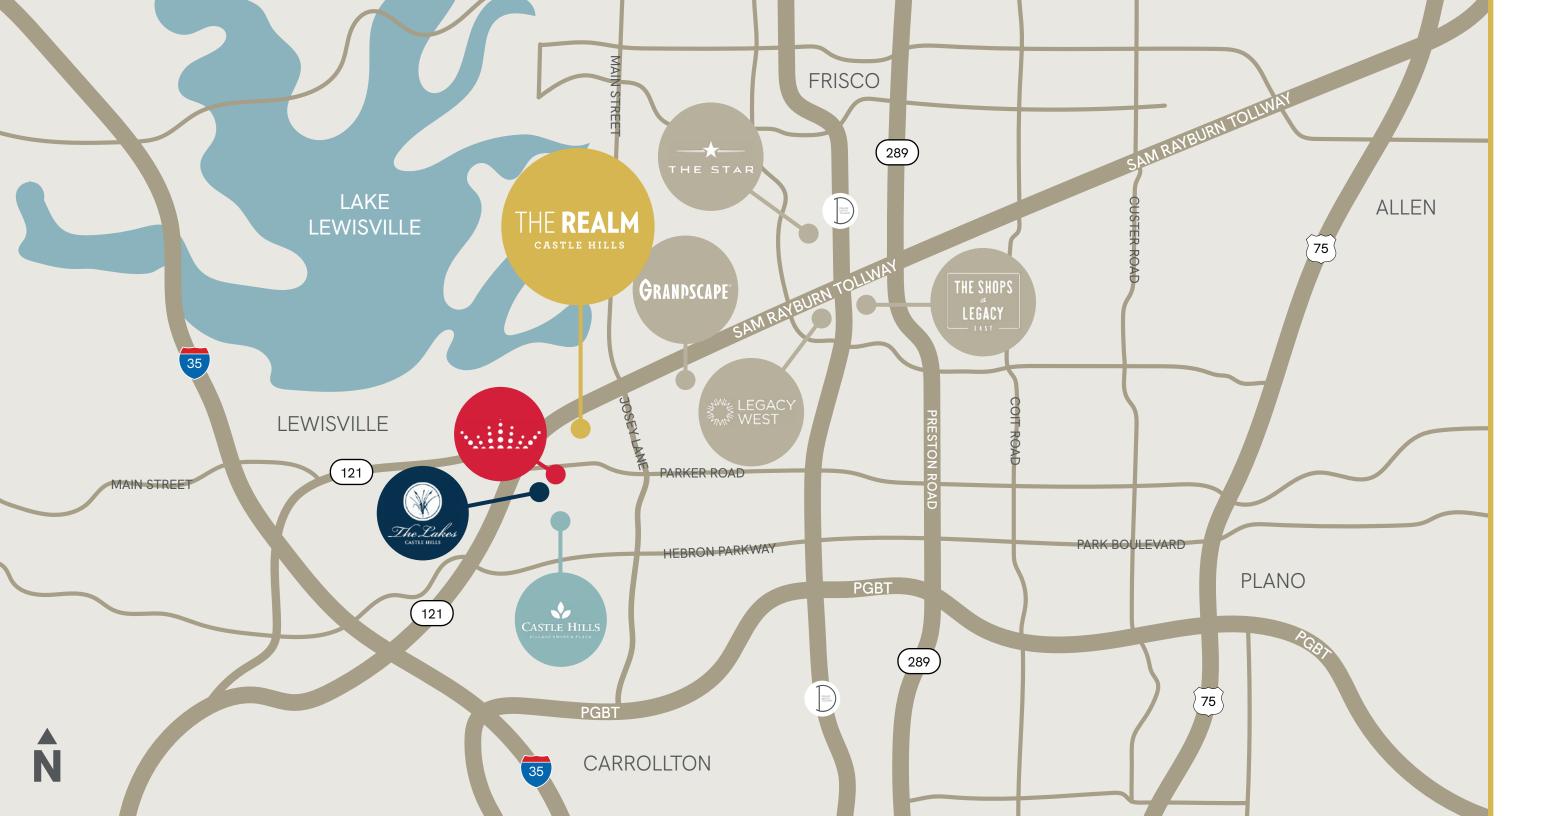

#### WORK, CONNECT, & THRIVE — ALL IN ONE PLACE

The Realm at Castle Hills is a premier, master-planned development spanning 324 acres. Offerings include modern office spaces alongside retail and luxury living. Designed to foster connectivity and productivity, The Realm provides businesses with a dynamic environment that blends urban sophistication with functional workspaces.

Strategically located just south of State Highway 121 and west of Josey Lane, offices at The Realm offer an ideal setting for companies seeking a vibrant and well-connected workspace. With convenient access for professionals from Frisco, Plano, The Colony, Carrollton, Irving, and Lewisville, this business hub ensures an effortless commute and a thriving atmosphere.

#### elevated dining, retail, & entertainment

Located in the heart of the dynamic North Texas region, The Realm offers an unmatched opportunity to experience premier shopping, dining, and entertainment. Just minutes away, Legacy West delivers an upscale, open-air shopping experience with luxury brands alongside a world-class food hall and vibrant nightlife. Grandscape takes entertainment to the next level, featuring immersive attractions and an exciting mix of restaurants and flagship retailers. Whether you're in search of high-end fashion, a lively dining atmosphere, or the latest in entertainment, The Realm is at the center of it all.

5 minutes to Legacy West

15 minutes to DFW Airport