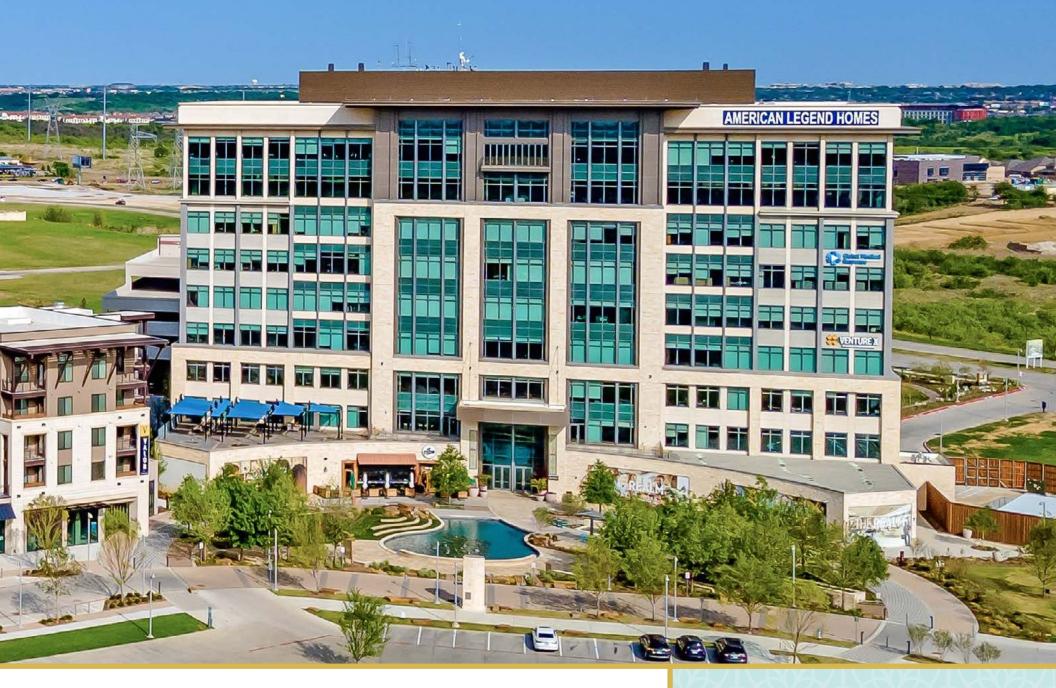

## THE REALM

CASTLE HILLS

## PROPERTY HIGHLIGHTS

235,921 RSF building size • Nine floors of Class A office space

Efficient floorplates • 4/1,000 parking ratio • Five floor parking garage

16,000 SF of restaurants and retail spaces on the ground floor