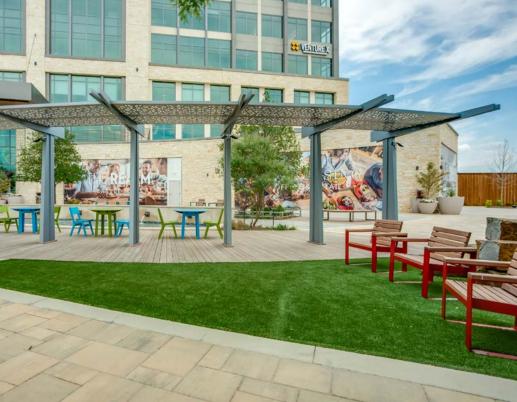

#### WORK, CONNECT, & THRIVE — ALL IN ONE PLACE

The Realm at Castle Hills is a premier, master-planned development spanning 324 acres. Offerings include modern office spaces alongside retail and luxury living. Designed to foster connectivity and productivity, The Realm provides businesses with a dynamic environment that blends urban sophistication with functional workspaces.

#### elevated dining, retail, & entertainment

Located in the heart of the dynamic North Texas region, The Realm offers an unmatched opportunity to experience premier shopping, dining, and entertainment. Just minutes away, Legacy West delivers an upscale, open-air shopping experience with luxury brands alongside a world-class food hall and vibrant nightlife. Grandscape takes entertainment to the next level, featuring immersive attractions and an exciting mix of restaurants and flagship retailers. Whether you're in search of high-end fashion, a lively dining atmosphere, or the latest in entertainment, The Realm is at the center of it all.